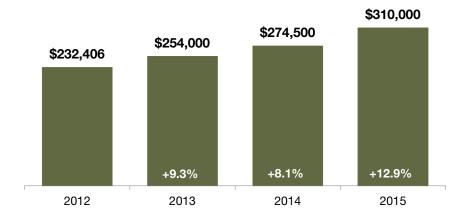

# **Median Sold Price**

The median sold price for all sold listings in a given month. Does not account for seller concessions and/or down payment assistance.

#### **Historical Median Sold Price**