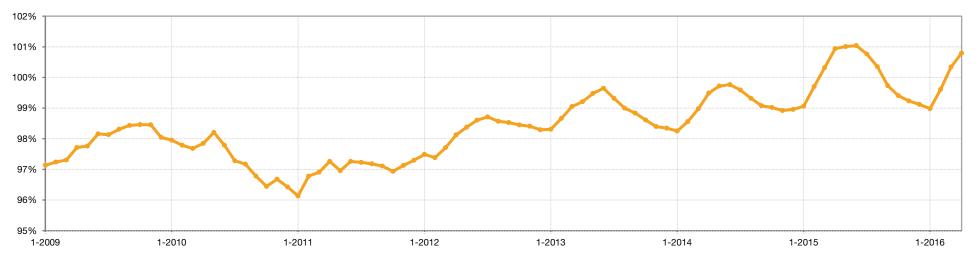

# **Percent of Sold Price to List Price**

Calculated by comparing final sold price to list price for sold listings. Does not account for seller concessions and/or down payment assistance.

#### **Historical Percent of Sold Price to List Price**