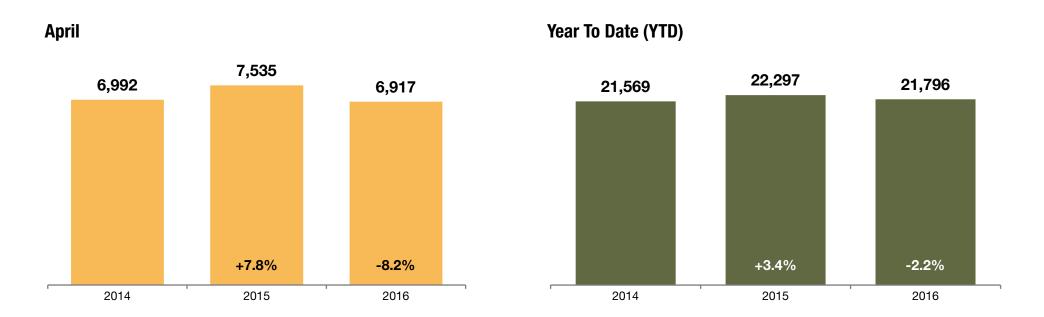

# **New Listings**

A count of the properties that have been newly listed on the market in a given month.

### **Historical New Listing Activity**