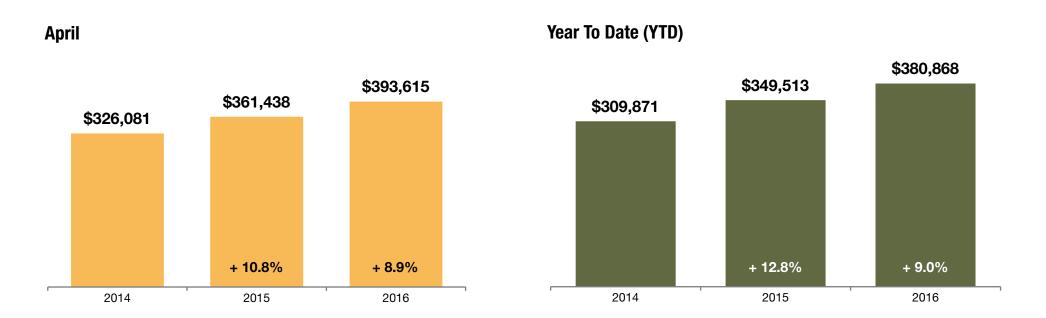

# **Median Sold Price**

The median sold price for all sold listings in a given month. Does not account for seller concessions and/or down payment assistance.

#### **Historical Median Sold Price**