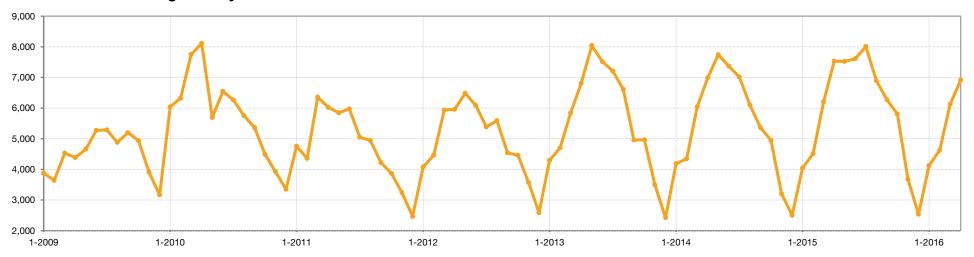

# **New Listings**

A count of the properties that have been newly listed on the market in a given month.

### **Historical New Listing Activity**