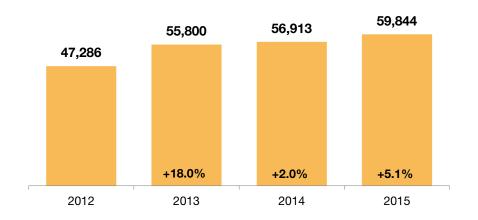

# **Sold Listings**

A count of the properties that have sold in a given month.

2016

### **Historical Sold Listing Activity**

2015

2016

2014

2014

2015