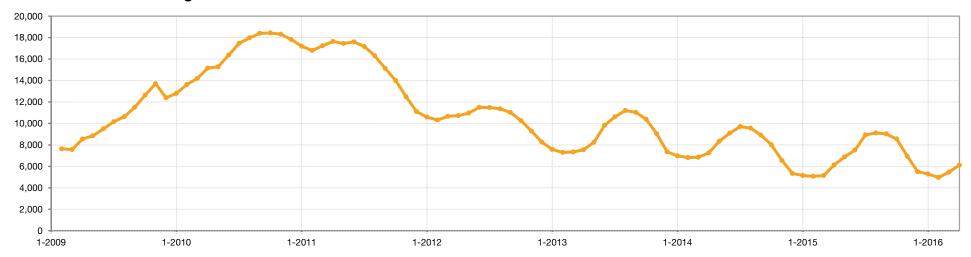

# **Active Listings**

The number of homes that were in "active" status at the end of the month.

## **Historical Active Listing Count**