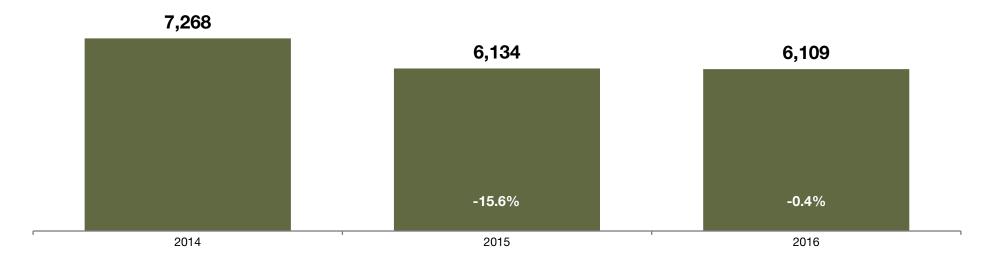

# **Active Listings**

The number of homes that were in "active" status at the end of the month.

## **Historical Active Listing Count**