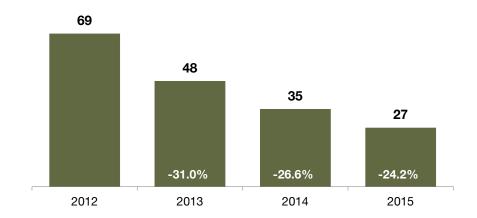

# **Total Days on Market**

The average number of days between when a property is first listed and when an offer is accepted. Sold listings only.

## **Historical Total Days on Market**