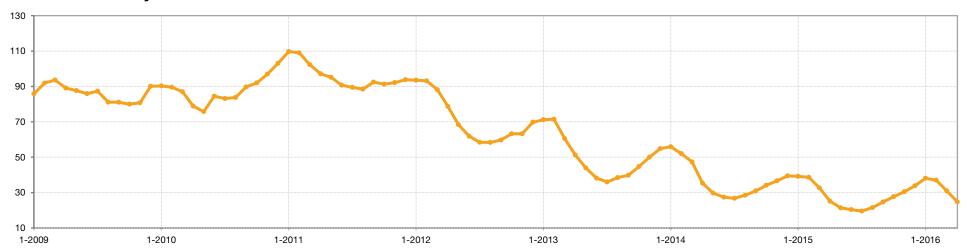

# **Total Days on Market**

The average number of days between when a property is first listed and when an offer is accepted. Sold listings only.

## **Historical Total Days on Market**

### **Total Days on Market**