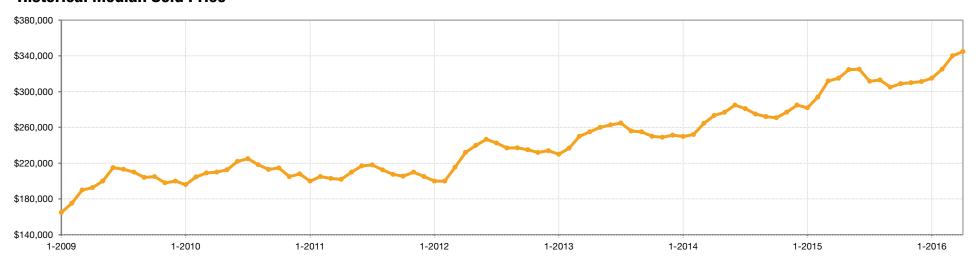

# **Median Sold Price**

The median sold price for all sold listings in a given month. Does not account for seller concessions and/or down payment assistance.

#### **Historical Median Sold Price**