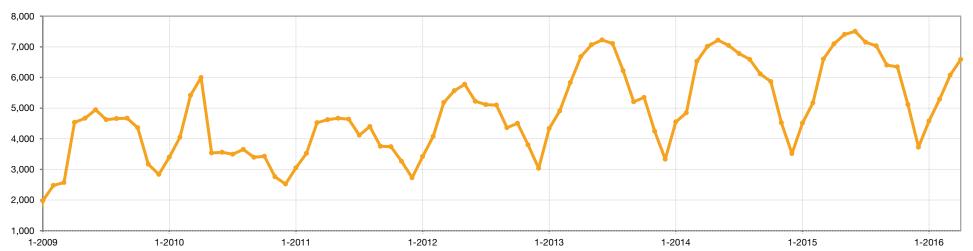

|
| Annual Review                       |                                | 11                                    |
|                                     |                                |                                       |



# **Market Overview**



Key market metrics for the current month and year-to-date. Residential Listings Only - Single-Family and Condo.



<sup>\*</sup> Does not account for seller concessions and/or down payment assistance.

# **Active Listings**

The number of homes that were in "active" status at the end of the month.



## April



## **Historical Active Listing Count**



# **Under Contract Listings**

A count of the properties on which offers have been accepted in a given month.





#### **Historical Under Contract Count**



# **New Listings**

A count of the properties that have been newly listed on the market in a given month.





### **Historical New Listing Activity**



# **Sold Listings**

A count of the properties that have sold in a given month.



2016



### **Historical Sold Listing Activity**

2015

2016

2014



2014

2015

# **Total Days on Market**



The average number of days between when a property is first listed and when an offer is accepted. Sold listings only.



## **Historical Total Days on Market**



# **Median Sold Price**



The median sold price for all sold listings in a given month. Does not account for seller concessions and/or down payment assistance.



#### **Historical Median Sold Price**



# **Average Sold Price**



The average sold price for all sold listings in a giv