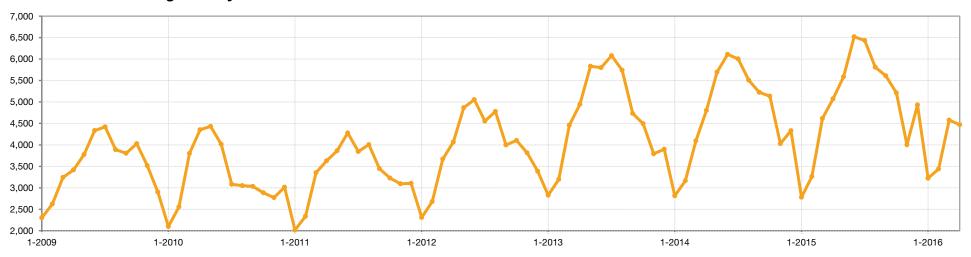

or the current month and year-to-date. Residential Listings Only - Single-Family and Condo.



<sup>\*</sup> Does not account for seller concessions and/or down payment assistance.

# **Active Listings**

The number of homes that were in "active" status at the end of the month.



## April



## **Historical Active Listing Count**



# **Under Contract Listings**

A count of the properties on which offers have been accepted in a given month.





#### **Historical Under Contract Count**



# **New Listings**

A count of the properties that have been newly listed on the market in a given month.





### **Historical New Listing Activity**



# **Sold Listings**

A count of the properties that have sold in a given month.



2016



### **Historical Sold Listing Activity**

2015

2016

2014



2014

2015

# **Total Days on Market**



The average number of days between when a property is first listed and when an offer is accepted. Sold listings only.



## **Historical Total Days on Market**



# **Median Sold Price**



The median sold price for all sold listings in a given month. Does not account for seller concessions and/or down payment assistance.



#### **Historical Median Sold Price**



# **Average Sold Price**



The average sold price for all sold listings in a given month. Does not account for seller concessions and/or down payment assistance.



### **Historical Average Sold Price**



# **Percent of Sold Price to List Price**



Calculated by comparing final sold price to list price for sold listings. Does not account for seller concessions and/or down payment as