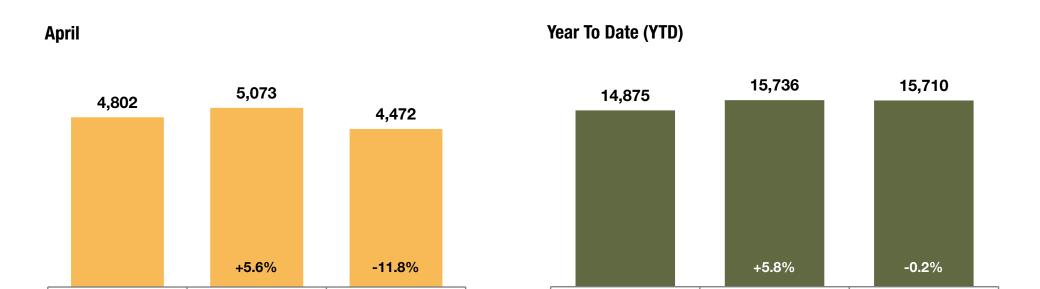

# **Sold Listings**

A count of the properties that have sold in a given month.

2016

### **Historical Sold Listing Activity**

2015

2016

2014

2014

2015