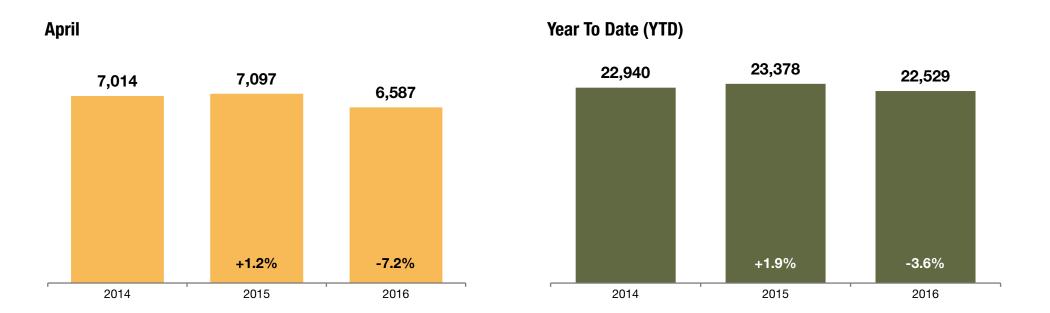

# **Sold Listings**

A count of the properties that have sold in a given month.

2016

### **Historical Sold Listing Activity**

2015

2016

2014

2014

2015