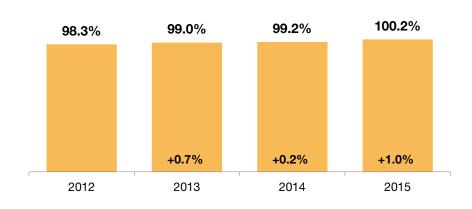

# **Percent of Sold Price to List Price**

Calculated by comparing final sold price to list price for sold listings. Does not account for seller concessions and/or down payment assistance.

#### **Historical Percent of Sold Price to List Price**