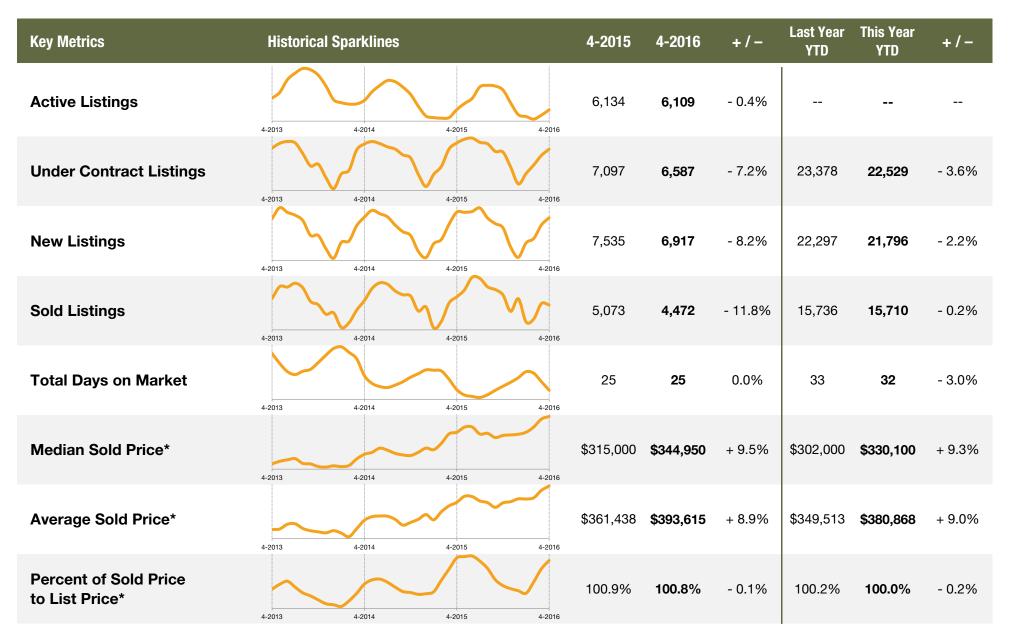

# **Market Overview**

Key market metrics for the current month and year-to-date. Residential Listings Only - Single-Family and Condo.

<sup>\*</sup> Does not account for seller concessions and/or down payment assistance.

# **Active Listings**

The number of homes that were in "active" status at the end of the month.

# **Under Contract Listings**

A count of the properties on which offers have been accepted in a given month.

# **New Listings**

A count of the properties that have been newly listed on the market in a given month.

# **Sold Listings**

A count of the properties that have sold in a given month.

2016

# **Total Days on Market**

The average number of days between when a property is first listed and when an offer is accepted. Sold listings only.

# **Median Sold Price**

The median sold price for all sold listings in a given month. Does not account for seller concessions and/or down payment assistance.

# **Average Sold Price**

The average sold price for all sold listings in a given month. Does not account for seller concessions and/or down payment assistance.

# **Percent of Sold Price to List Price**

Calculated by comparing final sold price to list price for sold listings. Does not account for seller concessions and/or down payment assistance.