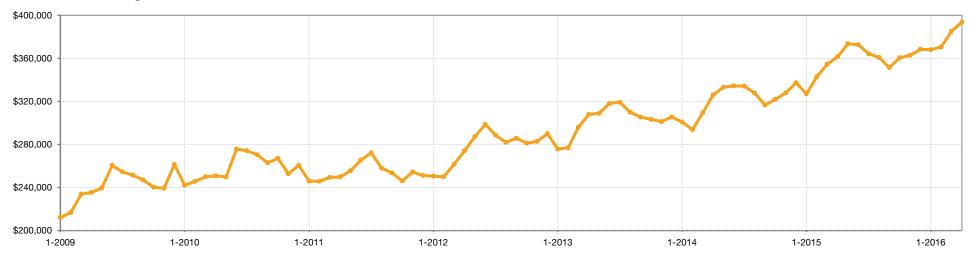

# **Median Sold Price**

The median sold price for all sold listings in a given month. Does not account for seller concessions and/or down payment assistance.

#### **Historical Median Sold Price**